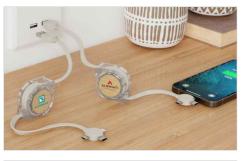

## **Motion Wood**

The Motion Wood USB Cable is a handy promotional product that supports data transfer and charging capabilities for all major devices thanks to the 4 connector options, including a standard USB connector, USB-C, Micro-USB and a Lightning Adapter. We can add your logo to each side, which is made from FSC-Certified Wood. A fantastic USB Cable that's related to our Motion model.