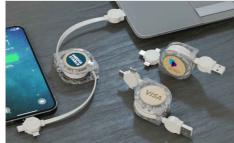

## **Motion Wood**

The Motion Wood USB Cable is a handy promotional product that supports data transfer and charging capabilities for all major devices thanks to the 4 connector options, including a standard USB connector, USB-C, Micro-USB and a Lightning Adapter. We can add your logo to each side, which is made from FSC-Certified Wood. A fantastic USB Cable that's related to our Motion model.