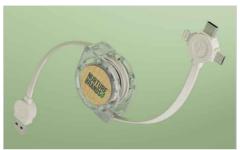

## **Motion Wood**

The Motion Wood USB Cable is a handy promotional product that supports data transfer and charging capabilities for all major devices thanks to the 4 connector options, including a standard USB connector, USB-C, Micro-USB and a Lightning Adapter. We can add your logo to each side, which is made from FSC-Certified Wood. A fantastic USB Cable that's related to our Motion model.