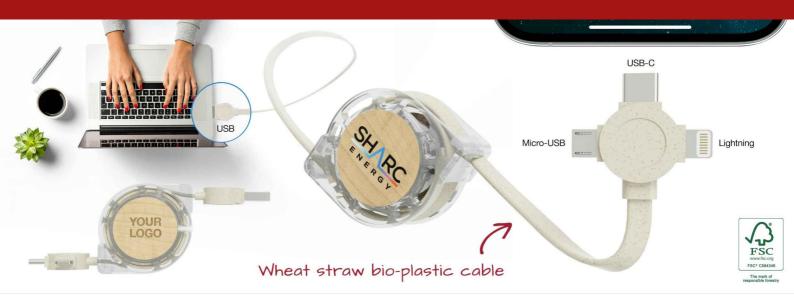

## **Motion Wood**

The Motion Wood USB Cable is a handy promotional product that supports data transfer and charging capabilities for all major devices thanks to the 4 connector options, including a standard USB connector, USB-C, Micro-USB and a Lightning Adapter. We can add your logo to each side, which is made from FSC-Certified Wood. A fantastic USB Cable that's related to our Motion model.