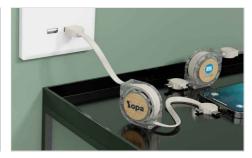

## **Motion Wood**

The Motion Wood USB Cable is a handy promotional product that supports data transfer and charging capabilities for all major devices thanks to the 4 connector options, including a standard USB connector, USB-C, Micro-USB and a Lightning Adapter. We can add your logo to each side, which is made from FSC-Certified Wood. A fantastic USB Cable that's related to our Motion model.