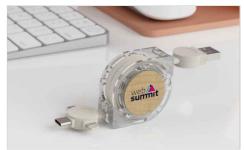

## **Motion Wood**

The Motion Wood USB Cable is a handy promotional product that supports data transfer and charging capabilities for all major devices thanks to the 4 connector options, including a standard USB connector, USB-C, Micro-USB and a Lightning Adapter. We can add your logo to each side, which is made from FSC-Certified Wood. A fantastic USB Cable that's related to our Motion model.