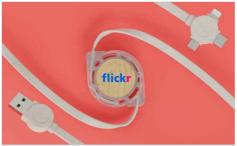

## **Motion Wood**

The Motion Wood USB Cable is a handy promotional product that supports data transfer and charging capabilities for all major devices thanks to the 4 connector options, including a standard USB connector, USB-C, Micro-USB and a Lightning Adapter. We can add your logo to each side, which is made from FSC-Certified Wood. A fantastic USB Cable that's related to our Motion model.